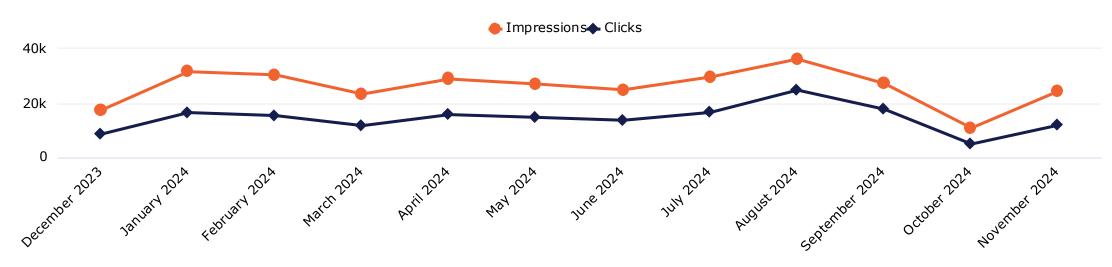

### **Total Impressions:**

378,375

### **Total Visits:**

22,489

#### SEM

Oct continued the trend with a higher CTR, lower cost per click and lower cost per lead. The Programs campaign is optimizing very well – we started with cost per lead of \$34 and we are now down to under \$2! The General campaign is holding steady and fully optimized at this time with a low cost per click of just .11 cents and cost per lead of \$2 as well. No changes needed.