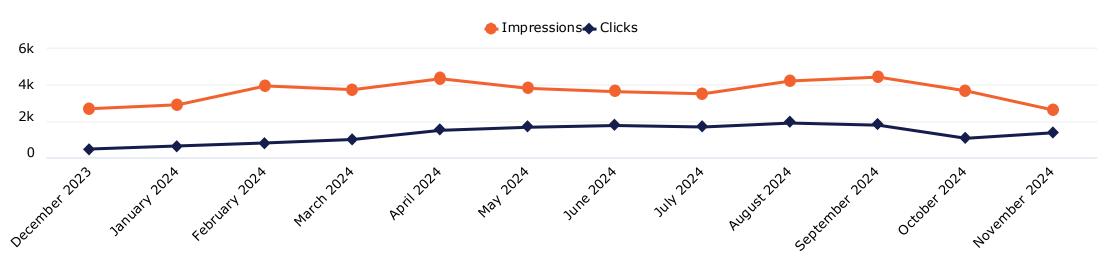

# PPC Programs Performance

| Online Marketing Initiatives 2024-<br>Ads running on Google, Yahoo and I |                |                   |                                                                                                         |                                                                                                    |                                                                  |                                                                       |                                                          |                                                                                               |                            |                                                                               |                                                                |
|--------------------------------------------------------------------------|----------------|-------------------|---------------------------------------------------------------------------------------------------------|----------------------------------------------------------------------------------------------------|------------------------------------------------------------------|-----------------------------------------------------------------------|----------------------------------------------------------|-----------------------------------------------------------------------------------------------|----------------------------|-------------------------------------------------------------------------------|----------------------------------------------------------------|
|                                                                          | Budget         | Date              | Impressions                                                                                             | Clicks                                                                                             | Click Through<br>Rate                                            | Average<br>CPC                                                        | Calls                                                    | Website<br>Engagement                                                                         | Total<br>Leads             | Web Events                                                                    | Average Cos<br>Per Contact                                     |
| Wallace State PPC 2024-2025                                              | Monthly Budget | Date Campaign Ran | Number of times text<br>ad is shown when a<br>search is being done<br>on a search engine like<br>Google | Number of times<br>a person has<br>clicked on the<br>text ad,<br>generating a visit<br>to the site | Average click<br>through rate on<br>text ads for all<br>keywords | Average cost<br>per click<br>across all<br>keywords and<br>publishers | Number of calls<br>generated from<br>the PPC<br>campaign | Forms From<br>Landing Page<br>We Are Tracking<br>Completed, or<br>clicks to<br>apply/register | Calls +<br>Form<br>Submits | Total visits to<br>specific pages<br>we are<br>tracking<br>(summary<br>below) | Average cost pe<br>contact (calls,<br>end form<br>submissions) |
|                                                                          | \$1,500.00     | Jul-24            | 3,535                                                                                                   | 1,735                                                                                              | 49.08                                                            | \$0.86                                                                | 18                                                       | 25                                                                                            | 43                         | 166                                                                           | \$34.88                                                        |
|                                                                          | \$1,500.00     | Aug-24            | 4,348                                                                                                   | 2,000                                                                                              | 46.00                                                            | \$0.75                                                                | 31                                                       | 32                                                                                            | 63                         | 139                                                                           | \$23.81                                                        |
|                                                                          | \$1,500.00     | Sep-24            | 5,337                                                                                                   | 2,099                                                                                              | 39.33                                                            | \$0.71                                                                | 25                                                       | 367                                                                                           | 392                        | 466                                                                           | \$3.83                                                         |
|                                                                          | \$1,500.00     | Oct-24            | 4,789                                                                                                   | 1,852                                                                                              | 38.67                                                            | \$0.81                                                                | 24                                                       | 1,038                                                                                         | 1,062                      | 1,184                                                                         | \$1.41                                                         |
|                                                                          | \$1,500.00     | Nov-24            | 4,789                                                                                                   | 1,852                                                                                              | 38.67                                                            | \$0.81                                                                | 22                                                       | 1,038                                                                                         | 1,121                      | 1,189                                                                         | \$1.34                                                         |
| TOTALS:                                                                  | \$1,500.00     |                   | 4,789                                                                                                   | 1,852                                                                                              | 38.67                                                            | \$0.81                                                                | 22                                                       | 1,038                                                                                         | 1,121                      | 1,189                                                                         | \$1.34                                                         |

#### SEM

Oct continued the trend with a higher CTR, lower cost per click and lower cost per lead. The Programs campaign is optimizing very well – we started with cost per lead of \$34 and we are now down to under \$2! The General campaign is holding steady and fully optimized at this time with a low cost per click of just .11 cents and cost per lead of \$2 as well. No changes needed.