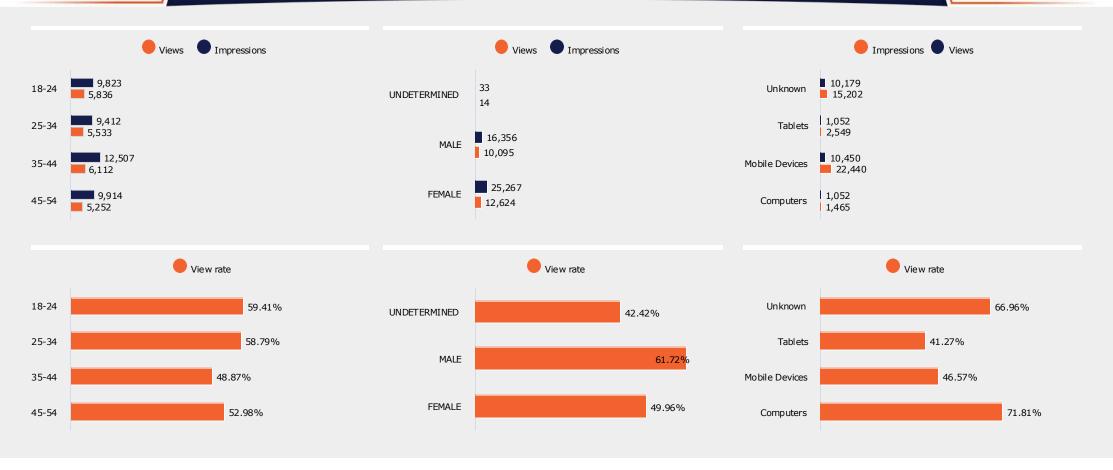

# YouTube Spanish Performance

\$950.02

**89.44%** 

41,656

**Impressions 87.64%** 

22,733

**90.17%** 

54.57%

View rate **1.35%** 

35

Clicks **20.69%** 

▼ -0.38%

AD GROUP PERFORMANCE

11/01/2024 - 11/30/2024 **Ad Group Name Impressions** Views View rate **Clicks** Video 25% Video 50% Video 75% **Video 100%** Education 27,412 16.053 58.56% 15 96.41% 76.11% 64.96% 58.61% Gamers 4,448 2,307 51.87% 6 97.95% 73.47% 60.11% 52.06% Work Industries 9,796 14 97.35% 69.91% 4,373 44.64% 54.19% 44.83% Total 35 41,656 22,733 54.57% 96.80% 74.37% 61.91% 54.67%

| AD PERFORMANCE<br>Video Title                               | Impressions | Views  | View rate | Clicks | Video 25% | Video 50% | Video 75% | 11/01/2024 - 11/30/2024<br>Video 100% |
|-------------------------------------------------------------|-------------|--------|-----------|--------|-----------|-----------|-----------|---------------------------------------|
| Wallace 2022 Spanish<br>Pre Roll Adult CTE 15               | 35,840      | 18,795 | 52.44%    | 32     | 98.39%    | 74.10%    | 60.39%    | 52.49%                                |
| Wallace 2023 Pre Roll<br>General 30 Spanish<br>Subtitles v2 | 2,357       | 1,608  | 68.22%    | 0      | 86.82%    | 76.41%    | 71.65%    | 68.46%                                |
| Wallace 2022 Spanish<br>Pre Roll Adult CTE 30               | 1,977       | 1,413  | 71.47%    | 2      | 88.14%    | 78.66%    | 74.70%    | 71.66%                                |
| Wallace 2022 Spanish<br>Pre Roll HS 30                      | 1,482       | 917    | 61.88%    | 1      | 85.48%    | 71.81%    | 66.09%    | 62.61%                                |
| Total                                                       | 41,656      | 22,733 | 54.57%    | 35     | 96.79%    | 74.36%    | 61.90%    | 54.66%                                |