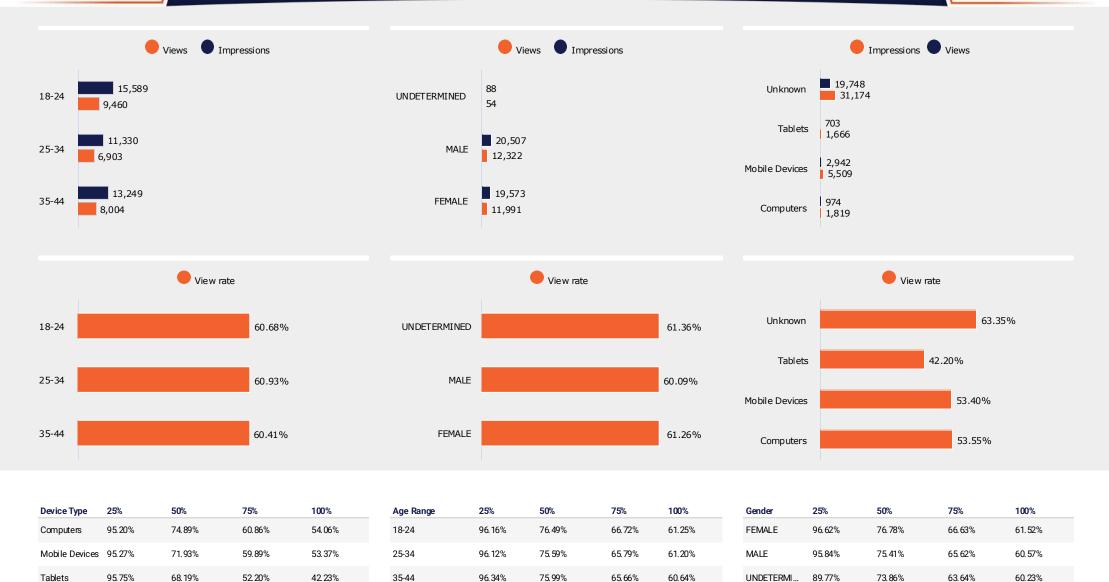

# YouTube English Performance

\$1,004.27

Cost ▲ 132.30% 40,168

Impressions

▲ 146.29%

24,367

Views ▲ 162.92% 60.66%

View rate ▲ 6.75% 11

Clicks ▼ -8.33% \$0.04

CPV ▼ -11.65%

| Total                                 | 40,168      | 24,367 | 60.66%    | 11     | 96.21%    | 76.08%    | 66.11%    | 61.03%                                        |
|---------------------------------------|-------------|--------|-----------|--------|-----------|-----------|-----------|-----------------------------------------------|
| 18-44                                 | 40,168      | 24,367 | 60.66%    | 11     | 96.21%    | 76.08%    | 66.11%    | 61.03%                                        |
| AD GROUP PERFORMANCE<br>Ad Group Name | Impressions | Views  | View rate | Clicks | Video 25% | Video 50% | Video 75% | 11/01/2024 - 11/30/2024<br><b>Video 100</b> % |

| AD PERFORMANCE<br>Video Title            | Impressions | Views  | View rate | Clicks | Video 25% | Video 50% | Video 75% | 11/01/2024 - 11/30/2024<br>Video 100% |
|------------------------------------------|-------------|--------|-----------|--------|-----------|-----------|-----------|---------------------------------------|
| Discover the Lion Life!                  | 16,215      | 9,923  | 61.20%    | 6      | 97.06%    | 76.34%    | 66.41%    | 61.51%                                |
| Wallace 2023 Pre Roll<br>STEM 15         | 14,066      | 8,326  | 59.19%    | 5      | 98.02%    | 76.55%    | 65.10%    | 59.48%                                |
| Wallace 2023 Pre Roll<br>applied tech 15 | 5,704       | 3,473  | 60.89%    | 0      | 98.27%    | 77.51%    | 66.95%    | 61.29%                                |
| Wallace 2023 Pre Roll<br>applied tech 30 | 1,470       | 931    | 63.33%    | 0      | 83.96%    | 70.86%    | 67.56%    | 64.03%                                |
| Total                                    | 37,455      | 22,653 | 60.48%    | 11     | 97.09%    | 76.38%    | 66.05%    | 60.81%                                |

## YouTube Performance

| Device Type    | 25%    | 50%    | 75%    | 100%   |
|----------------|--------|--------|--------|--------|
| Computers      | 95.50% | 83.98% | 76.43% | 72.37% |
| Mobile Devices | 97.43% | 70.19% | 55.62% | 46.67% |
| Tablets        | 97.66% | 75.60% | 54.61% | 41.05% |
| Unknown        | 95.84% | 79.39% | 71.02% | 67.04% |

| Age Range | 25%    | 50%    | 75%    | 100%   |
|-----------|--------|--------|--------|--------|
| 18-24     | 96.42% | 75.66% | 65.69% | 59.61% |
| 25-34     | 97.40% | 77.55% | 65.68% | 58.92% |
| 35-44     | 97.10% | 71.43% | 57.06% | 48.83% |
| 45-54     | 96.21% | 73.80% | 60.73% | 53.12% |

| Gender     | 25%    | 50%    | 75%    | 100%   |
|------------|--------|--------|--------|--------|
| FEMALE     | 97.22% | 72.21% | 58.30% | 50.02% |
| MALE       | 96.13% | 77.72% | 67.52% | 61.87% |
| UNDETERMIN | 96.97% | 66.67% | 51.52% | 42.42% |